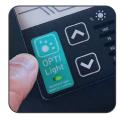

NOVA 6 is built to withstand tough work environments, with an IP67 rating ensuring durability and resistance to water and dust. Its sturdiness allows it to endure rough, wet, and dirty conditions, making it suitable for outdoor work in all weather.

The NOVA design is elegant, with an integrated carrying handle and a stand for direct mounting on the SCANGRIP TRIPOD. For those seeking diffused light, a diffuser can be acquired as an add-on. SCANGRIP provides a wide range of accessories to increase the functionality of the work light for all types of working situations.