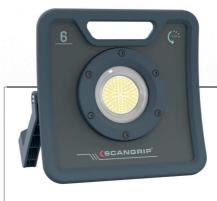

## NOVA 6

## Durable 6000 lumen work light

NOVA 6 is an energy-efficient LED floodlight that provides universal functionality, perfect for professional users in all working environments, and equipped with a 5 m H07RN-F rubber cable.

NOVA 6 is built to withstand tough work environments, with an IP67 rating ensuring durability and resistance to water and dust. Its sturdiness allows it to endure rough, wet, and dirty conditions, making it suitable for outdoor work in all weather.

The NOVA design is elegant, with an integrated carrying handle and a stand for direct mounting on the SCANGRIP TRIPOD. For those seeking diffused light, a diffuser can be acquired as an add-on. SCANGRIP provides a wide range of accessories to increase the functionality of the work light for all types of working situations.

|                                     | NOVA 6                                         |
|-------------------------------------|------------------------------------------------|
| Product number                      | 03.6203                                        |
| Light source                        | High efficiency multi-LED design with 120 LEDs |
| Luminous flux, lumen                | 600-6000                                       |
| OPTILight setting                   | 200 lux@2 m                                    |
| Adjustable light output             | 6 levels                                       |
| Beam angle                          | 110°                                           |
| CRI                                 | Ra > 80                                        |
| ССТ                                 | 5700 K                                         |
| Operating time max. / min. lumen, h | -                                              |
| Operating time OPTILight, h         | -                                              |
| Battery                             | -                                              |
| Protection class                    | IP67                                           |
| Rough service                       | Yes                                            |
| Impact protection                   | IK07                                           |
| Impact resistance                   | 2 m                                            |
| Cable                               | 5 m / H07RN-F 3G1.0 mm <sup>2</sup>            |
| Operating voltage AC                | 100-240 V                                      |
| Charging voltage/current DC         | -                                              |
| Power consumption                   | 41 W                                           |
| Charger incl.                       | -                                              |
| Operating temperature               | -25 to +40 °C                                  |
| Dimensions                          | 273 x 87 x 270 mm                              |
| Net weight                          | 3 N4 kg                                        |