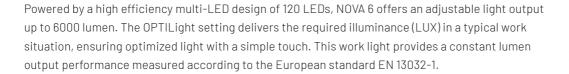

## Durable 6000 lumen work light

NOVA 6 is an energy-efficient LED floodlight that provides universal functionality, perfect for professional users in all working environments, and equipped with a 5 m H07RN-F rubber cable.

NOVA 6 is built to withstand tough work environments, with an IP67 rating ensuring durability and resistance to water and dust. Its sturdiness allows it to endure rough, wet, and dirty conditions, making it suitable for outdoor work in all weather.